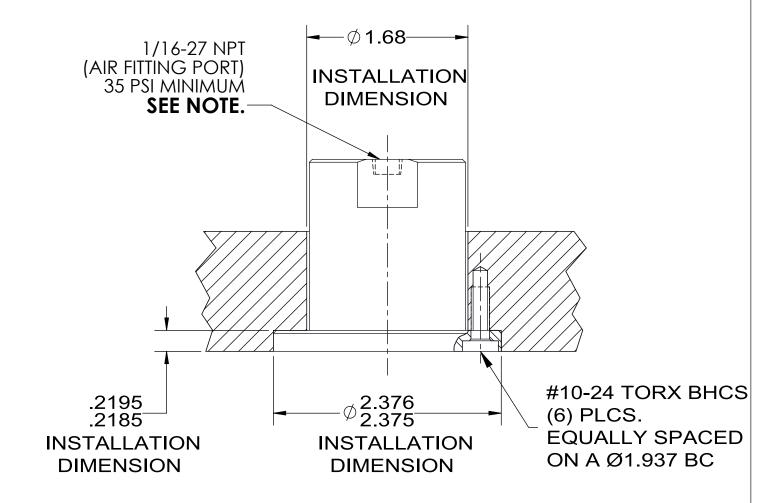

## MINI CYLINDER LOCK - FLANGE MOUNT INSTALLATION INFORMATION

FOR CAT.# PD375F

**NOTE:** WHEN INSTALLING 1/16-27 AIR FITTING DO NOT EXCEED TWO FULL REVOLUTIONS. EXCESSIVE FITTING ENGAGEMENT CAN INTERFERE WITH THE CYLINDER LOCKS ABILITY TO ACTUATE PROPERLY, CAUSING IT TO MALFUNCTION!